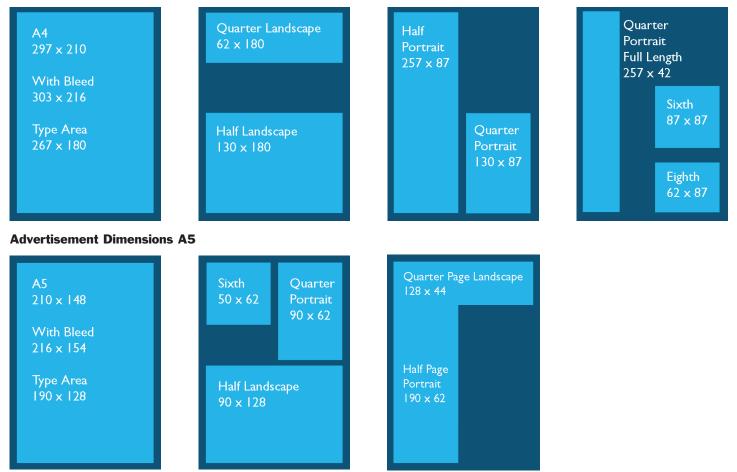

### Advertising Rates 2009/2010

| Size                  | Colour | Mono | Dimensions (mm high x mm wide)             | Published:<br>Print run: | December<br>6,000          |
|-----------------------|--------|------|--------------------------------------------|--------------------------|----------------------------|
| Full page             | £1,130 | £904 | With bleed 216 x 154 (type area 190 x 128) | Readership:              | Read by over               |
| Half page             | £670   | £536 | 180 x 62 (portrait) 90 x 128 (landscape)   | Print size:              | 16,000 professionals<br>A5 |
| Quarter page          | £430   | £344 | 90 × 62                                    |                          |                            |
| Sixth page            | £n/a   | £255 | 60 × 62                                    |                          |                            |
| Inside front cover    | £1,330 |      | With bleed 216 x 154                       |                          |                            |
| Inside back cover     | £1,220 |      | With bleed 216 x 154                       |                          |                            |
| Outside back cover    | £1,330 |      | With bleed 216 x 154                       |                          |                            |
| Double page spread    | £1,175 |      | With bleed 216 x 302 (type area 190 x 276) |                          |                            |
| Half page advertorial | £500   |      | 200 words plus image                       |                          |                            |
| Full page advertorial | £1,000 |      | 500 words plus images                      |                          |                            |
|                       |        |      |                                            |                          |                            |

| Size     | Rate   | Dimensions (mm high x mm wide)           |
|----------|--------|------------------------------------------|
| l block  | £405   | 80 × 80                                  |
| 2 blocks | £770   | 80 x 170 (landscape) 170 x 80 (portrait) |
| 3 blocks | £1,095 | 80 x 260 (landscape) 260 x 80 (portrait) |

#### **Advertisement Dimensions A4**