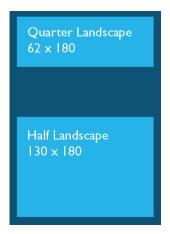

## **Advertising Rates 2009/2010**

| Size                | Colour I                                                       | Mono        | Dimensions (mm high x mm wide)                           |
|---------------------|----------------------------------------------------------------|-------------|----------------------------------------------------------|
| Full page           | £1,575                                                         | ٤١,260      | With bleed 303 $\times$ 216 (type area 267 $\times$ 180) |
| Half page           | £966 i                                                         | £775        | $257 \times 87$ (portrait) $130 \times 180$ (landscape)  |
| Quarter page        | £590                                                           | £475        | $130 \times 87$ (portrait) $62 \times 180$ (landscape)   |
| Inside front cover  | £1,730                                                         |             | With bleed 303 x 216                                     |
| Inside back cover   | £1,730                                                         |             | With bleed 303 x 216                                     |
| Outside back cover  | £1,800                                                         |             | With bleed 303 x 216                                     |
| Double page spread  | £2,500                                                         |             | With bleed 303 x 426 (type area 267 x 390)               |
| Legal index listing | £100<br>50 % discount if booked with<br>display advertisement. |             | 60 words plus full contact details.                      |
| Inserts             | £POA (<16g UK & Ire                                            | eland only) |                                                          |