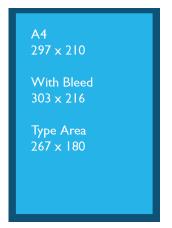

## **Advertising Rates 2009/2010**

| Size                | Colour I                                                       | Mono        | Dimensions (mm high x mm wide)                           |
|---------------------|----------------------------------------------------------------|-------------|----------------------------------------------------------|
| Full page           | £1,575                                                         | ٤١,260      | With bleed 303 $\times$ 216 (type area 267 $\times$ 180) |
| Half page           | £966 i                                                         | £775        | $257 \times 87$ (portrait) $130 \times 180$ (landscape)  |
| Quarter page        | £590                                                           | £475        | $130 \times 87$ (portrait) $62 \times 180$ (landscape)   |
| Inside front cover  | £1,730                                                         |             | With bleed 303 x 216                                     |
| Inside back cover   | £1,730                                                         |             | With bleed 303 x 216                                     |
| Outside back cover  | £1,800                                                         |             | With bleed 303 x 216                                     |
| Double page spread  | £2,500                                                         |             | With bleed 303 x 426 (type area 267 x 390)               |
| Legal index listing | £100<br>50 % discount if booked with<br>display advertisement. |             | 60 words plus full contact details.                      |
| Inserts             | £POA (<16g UK & Ire                                            | eland only) |                                                          |

#### **Advertisement Dimensions A4**