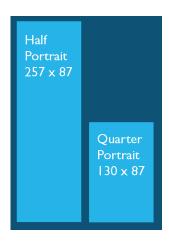

## **Advertising Rates 2009/2010**

| Size                | Colour I                                                       | Mono        | Dimensions (mm high x mm wide)                           |
|---------------------|----------------------------------------------------------------|-------------|----------------------------------------------------------|
| Full page           | £1,575                                                         | ٤١,260      | With bleed 303 $\times$ 216 (type area 267 $\times$ 180) |
| Half page           | £966 i                                                         | £775        | $257 \times 87$ (portrait) $130 \times 180$ (landscape)  |
| Quarter page        | £590                                                           | £475        | $130 \times 87$ (portrait) $62 \times 180$ (landscape)   |
| Inside front cover  | £1,730                                                         |             | With bleed 303 x 216                                     |
| Inside back cover   | £1,730                                                         |             | With bleed 303 x 216                                     |
| Outside back cover  | £1,800                                                         |             | With bleed 303 x 216                                     |
| Double page spread  | £2,500                                                         |             | With bleed 303 x 426 (type area 267 x 390)               |
| Legal index listing | £100<br>50 % discount if booked with<br>display advertisement. |             | 60 words plus full contact details.                      |
| Inserts             | £POA (<16g UK & Ire                                            | eland only) |                                                          |